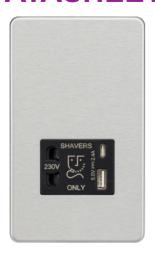

## SF8909BC

230V Shaver Socket with Dual USB A+C [5V DC 2.4A shared] - Brushed Chrome with Black Insert

www.mlaccessories.co.uk

| MLA PART CODE                            | SF8909BC                                                                                    |
|------------------------------------------|---------------------------------------------------------------------------------------------|
| DESCRIPTION                              | 230V Shaver Socket with Dual USB A+C [5V DC 2.4A shared] - Brushed Chrome with Black Insert |
| NET WEIGHT (KG)                          | 0.726                                                                                       |
| FINISH                                   | Brushed Chrome                                                                              |
| INSERT COLOUR                            | Black                                                                                       |
| DIMENSIONS (MM)                          | Height - 147.5<br>Width - 87.5<br>Projection - 4.3<br>Recessed Depth - 45                   |
| MINIMUM MOUNTING BOX DEPTH               | 47mm                                                                                        |
| CONSTRUCTION                             | Construction - Premium grade steel                                                          |
| CLASS                                    | I                                                                                           |
| IP RATING                                | IP41                                                                                        |
| INPUT VOLTAGE                            | 230V 50Hz                                                                                   |
| SECONDARY VOLTAGE                        | 230V                                                                                        |
| EARTH TERMINAL                           | Yes                                                                                         |
| LOAD/MAX. LOAD                           | 20VA                                                                                        |
| TERMINAL CAPACITY                        | 2 x 2.5mm² or 1 x 4.0mm²                                                                    |
| NO. OF USB PORTS                         | 2                                                                                           |
| NO. OF TYPE-A PORTS                      | 1                                                                                           |
| NO. OF TYPE-C PORTS                      | 1                                                                                           |
| USB CHARGING                             | 5V DC 2.4A (shared)                                                                         |
| WARRANTY                                 | 2year(s)                                                                                    |
| MANUFACTURED IN ACCORDANCE WITH          | BS EN 61558-2-5, BS EN 60558-2-16                                                           |
| ORIGIN OF MANUFACTURE                    | China                                                                                       |
| DECLARATION OF CONFORMITY (HELD ON FILE) | Yes                                                                                         |
| EAN                                      | 5056270870909                                                                               |
| Data Croated: 09/01/2024 10:47           |                                                                                             |